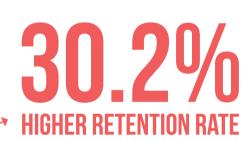

## **86.3%** MORE WEIGHT LOSS

Retention rate of app users was 30.2% higher than non-app users