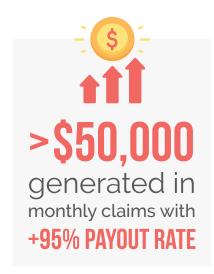

A multi-location regional clinic implemented a Remote Patient Monitoring solution in January 2020 and has experienced tremendous results. In summary:

>400 \*\*\*\* patients served

80% of patients

have had positive health outcomes

60% of patients

are actively participating in the program

With COVID-19 policy changes, this clinic group and many others are now seeing even more substantial results from their RPM programs.